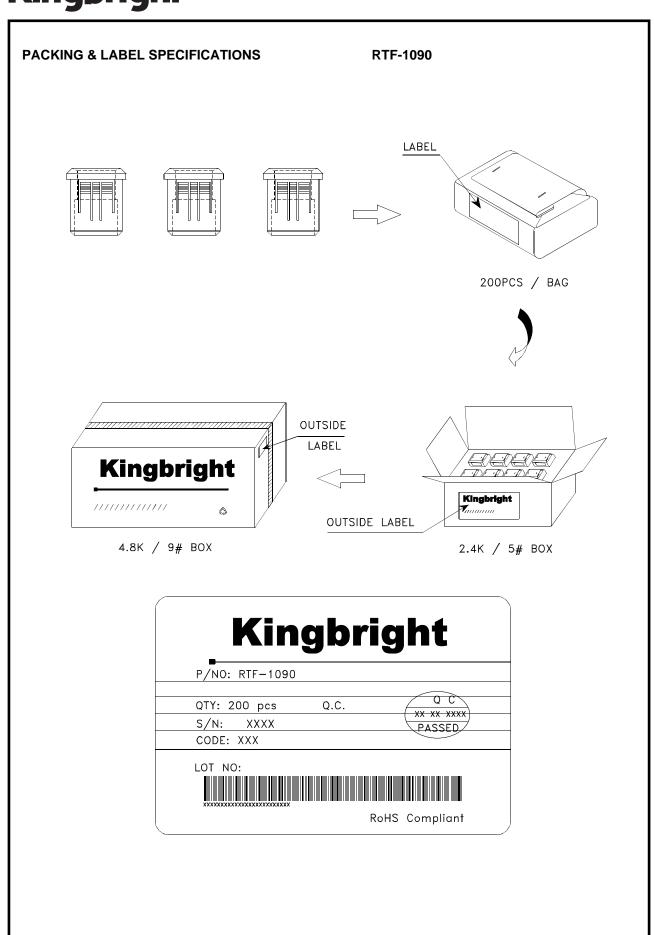

# Kingbright

SPEC NO: DSAB5503 REV NO: V.6 DATE: APR/15/2010 PAGE: 2 OF 2
APPROVED: WYNEC CHECKED: Allen Liu DRAWN: F.F.ZHou