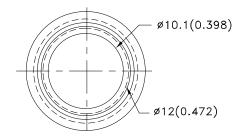

## **Package Dimensions**

- All dimensions are in millimeters (inches).
   Tolerance is ±0.25(0.01") unless otherwise noted.
- 4. The specifications, characteristics and technical data described in the datasheet are subject to change without prior notice.