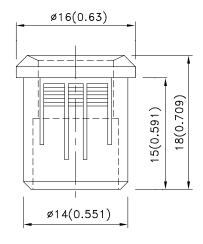

## **Package Dimensions**

- All dimensions are in millimeters (inches).
   Tolerance is ±0.25(0.01") unless otherwise noted.
- 4. The specifications, characteristics and technical data described in the datasheet are subject to change without prior notice.