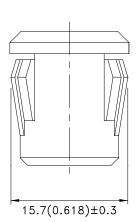

## **Package Dimensions**

- All dimensions are in millimeters (inches).
   Tolerance is ±0.25(0.01") unless otherwise noted.
- 4. The specifications, characteristics and technical data described in the datasheet are subject to change without prior notice.